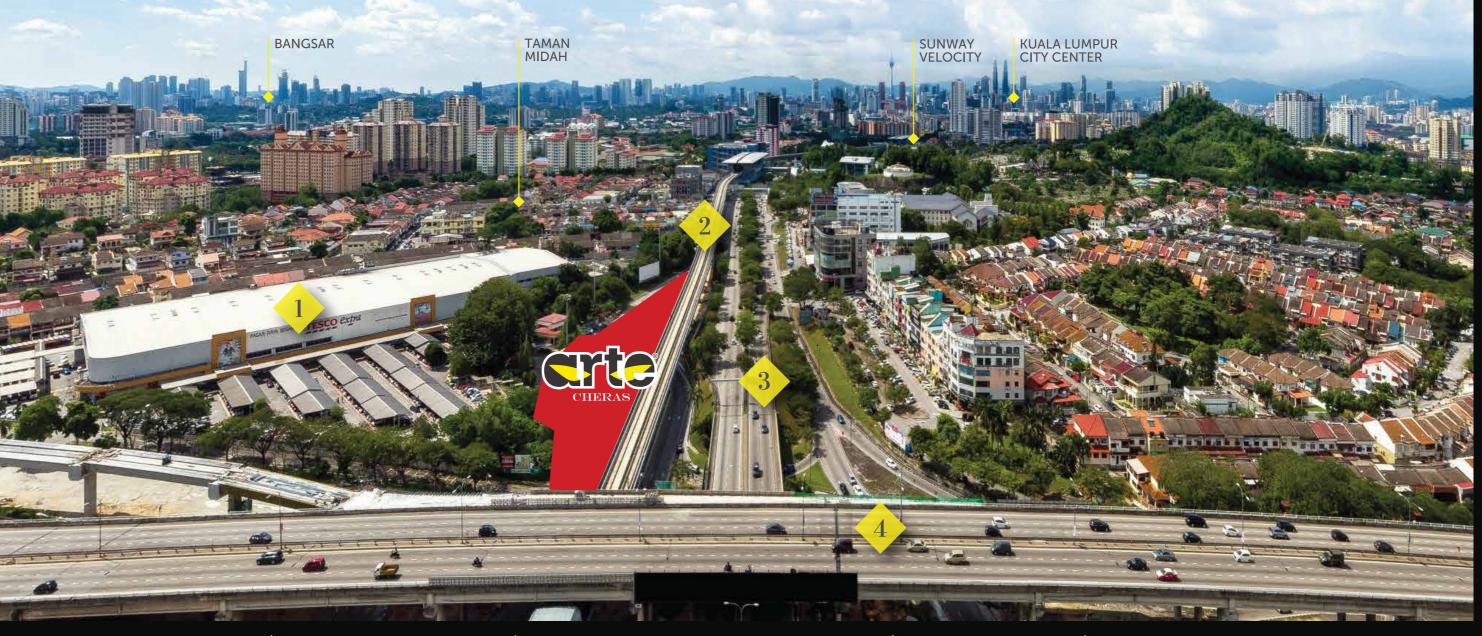

## COVETED & CONNECTED

Arte Cheras is set to be the most stylish landmark in the heart of Cheras and is located strategically within 400m walking distance from the Taman Midah MRT station.

JALAN CHERAS