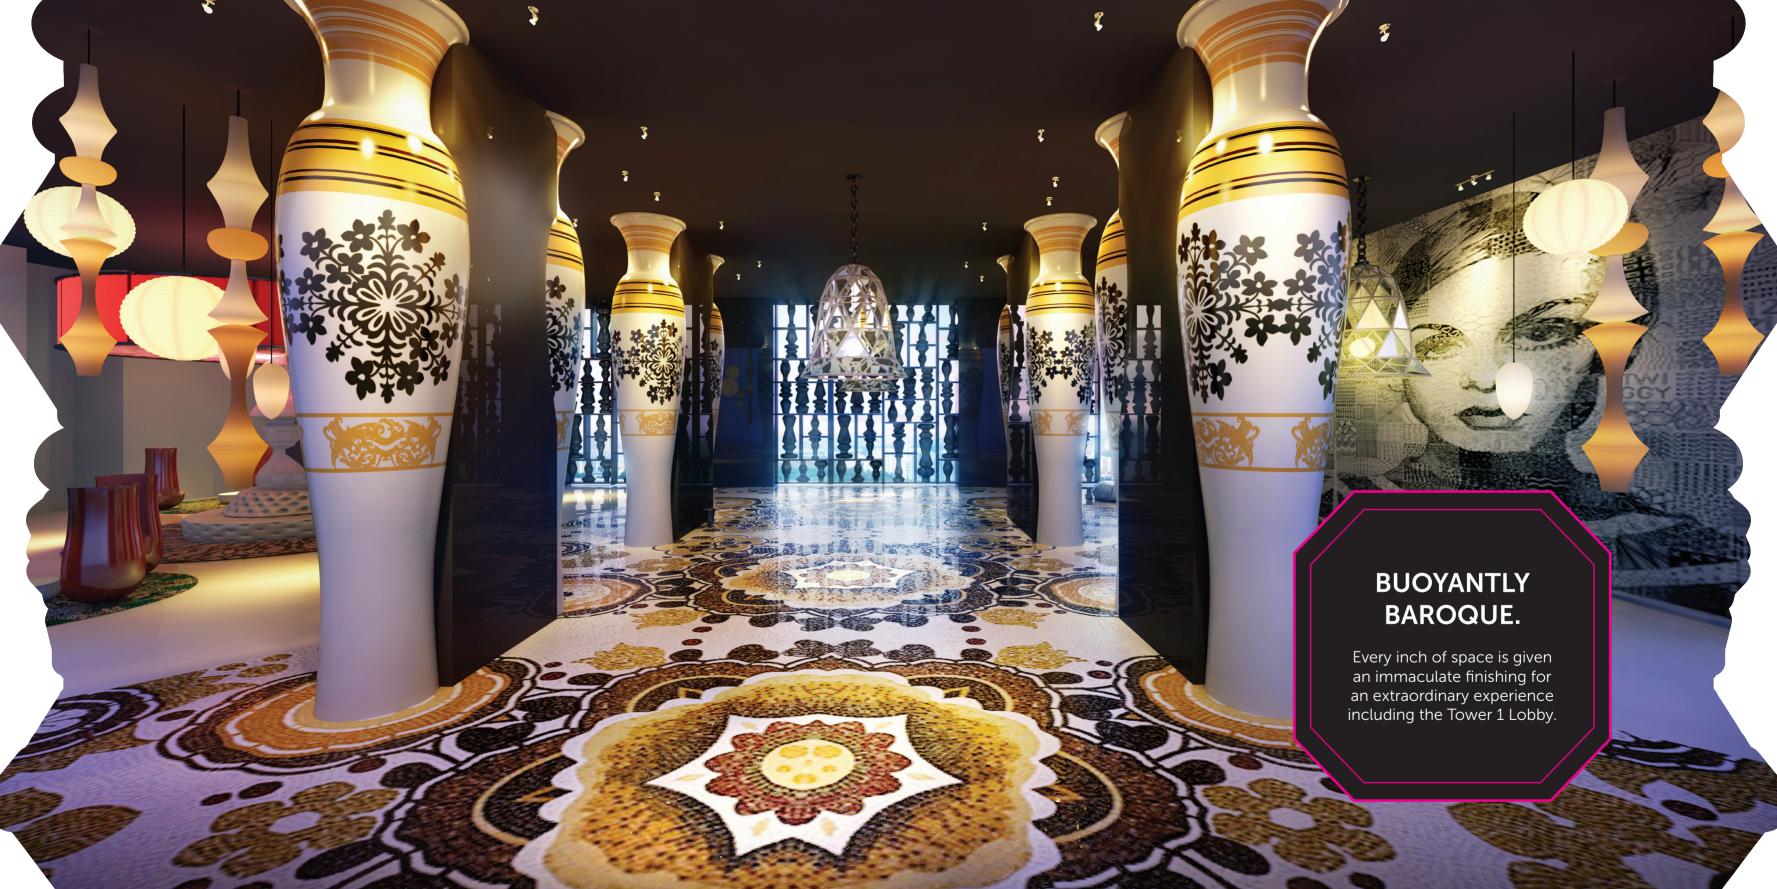

### CRÈME DE LA CRÈME OF DESIGN

Within the iconic Pavilion the Diamond Lounge awaits. Lavishly designed and immaculately detailed, the 3-tiered entertainment space creates a fantasy realm. Visitors will be immersed in French decadence; the crème de la crème of design.