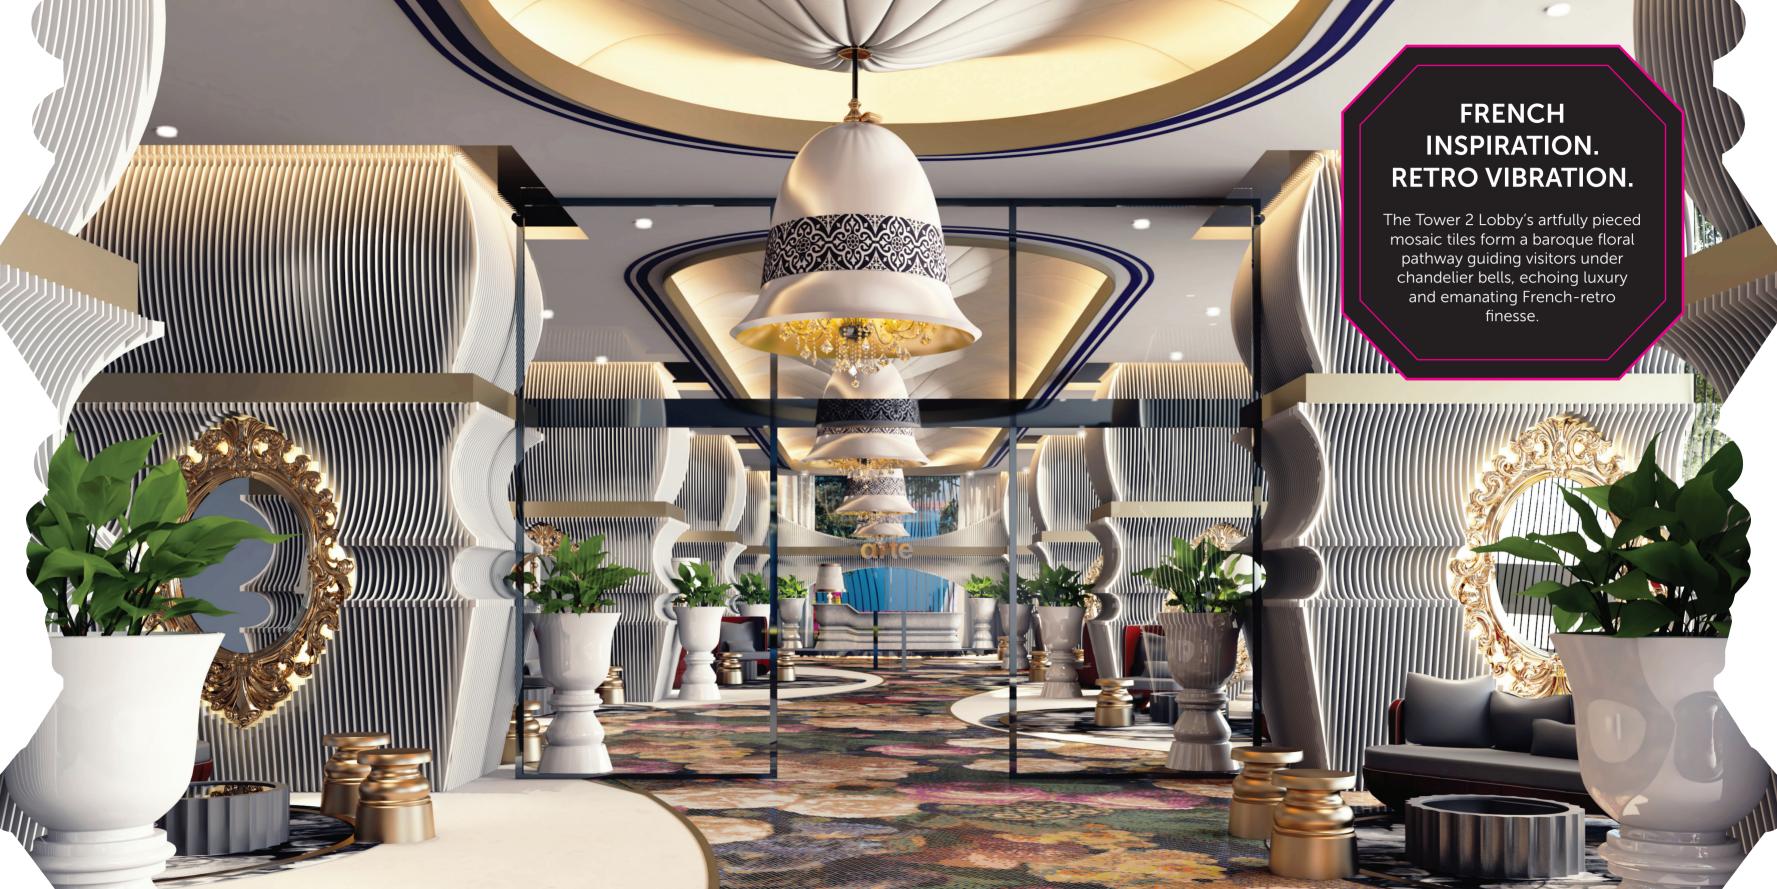

### CRÈME DE LA CRÈME OF DESIGN

Within the iconic Pavilion the Diamond Lounge awaits. Lavishly designed and immaculately detailed, the 3-tiered entertainment space creates a fantasy realm. Visitors will be immersed in French decadence; the crème de la crème of design.