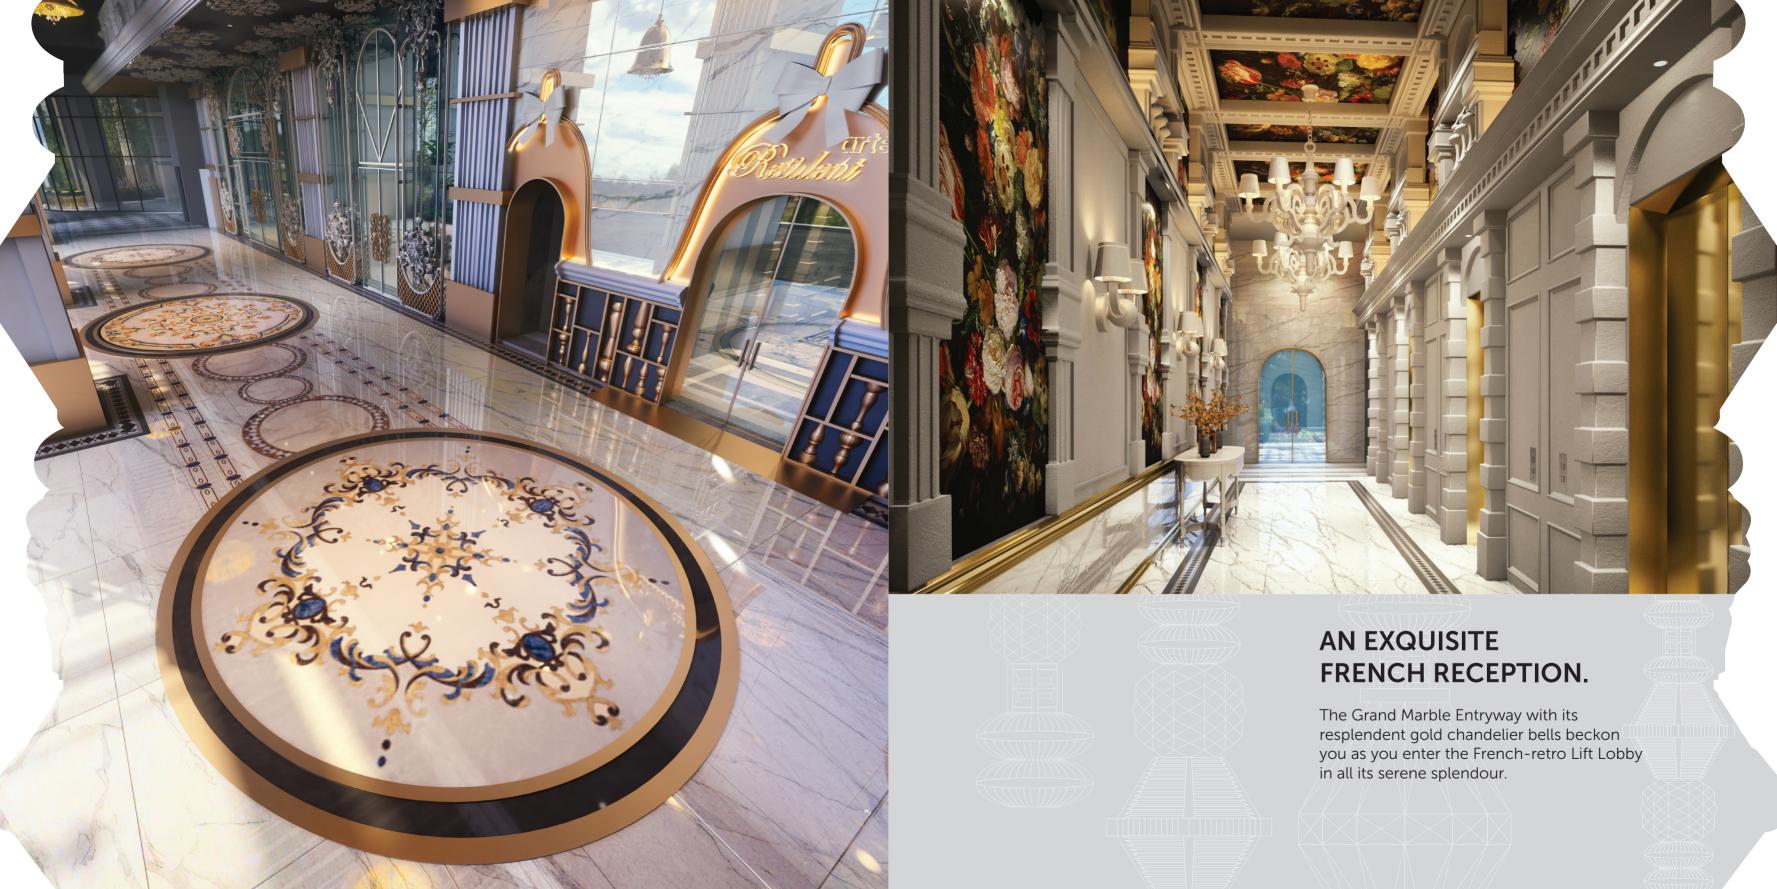

### CRÈME DE LA CRÈME OF DESIGN

Within the iconic Pavilion the Diamond Lounge awaits. Lavishly designed and immaculately detailed, the 3-tiered entertainment space creates a fantasy realm. Visitors will be immersed in French decadence; the crème de la crème of design.