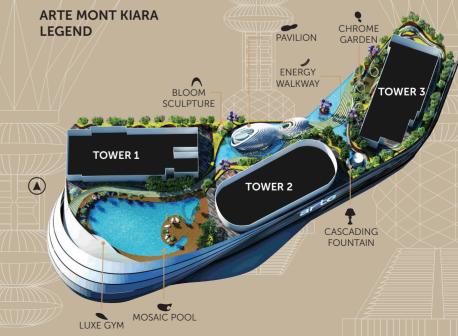

### **REDEFINING MONT KIARA**

Located on a prime stretch of Mont Kiara, Arte Mont Kiara will be part of KL Metropolis; an international trade and exhibition hub hosting the largest convention center in South East Asia.