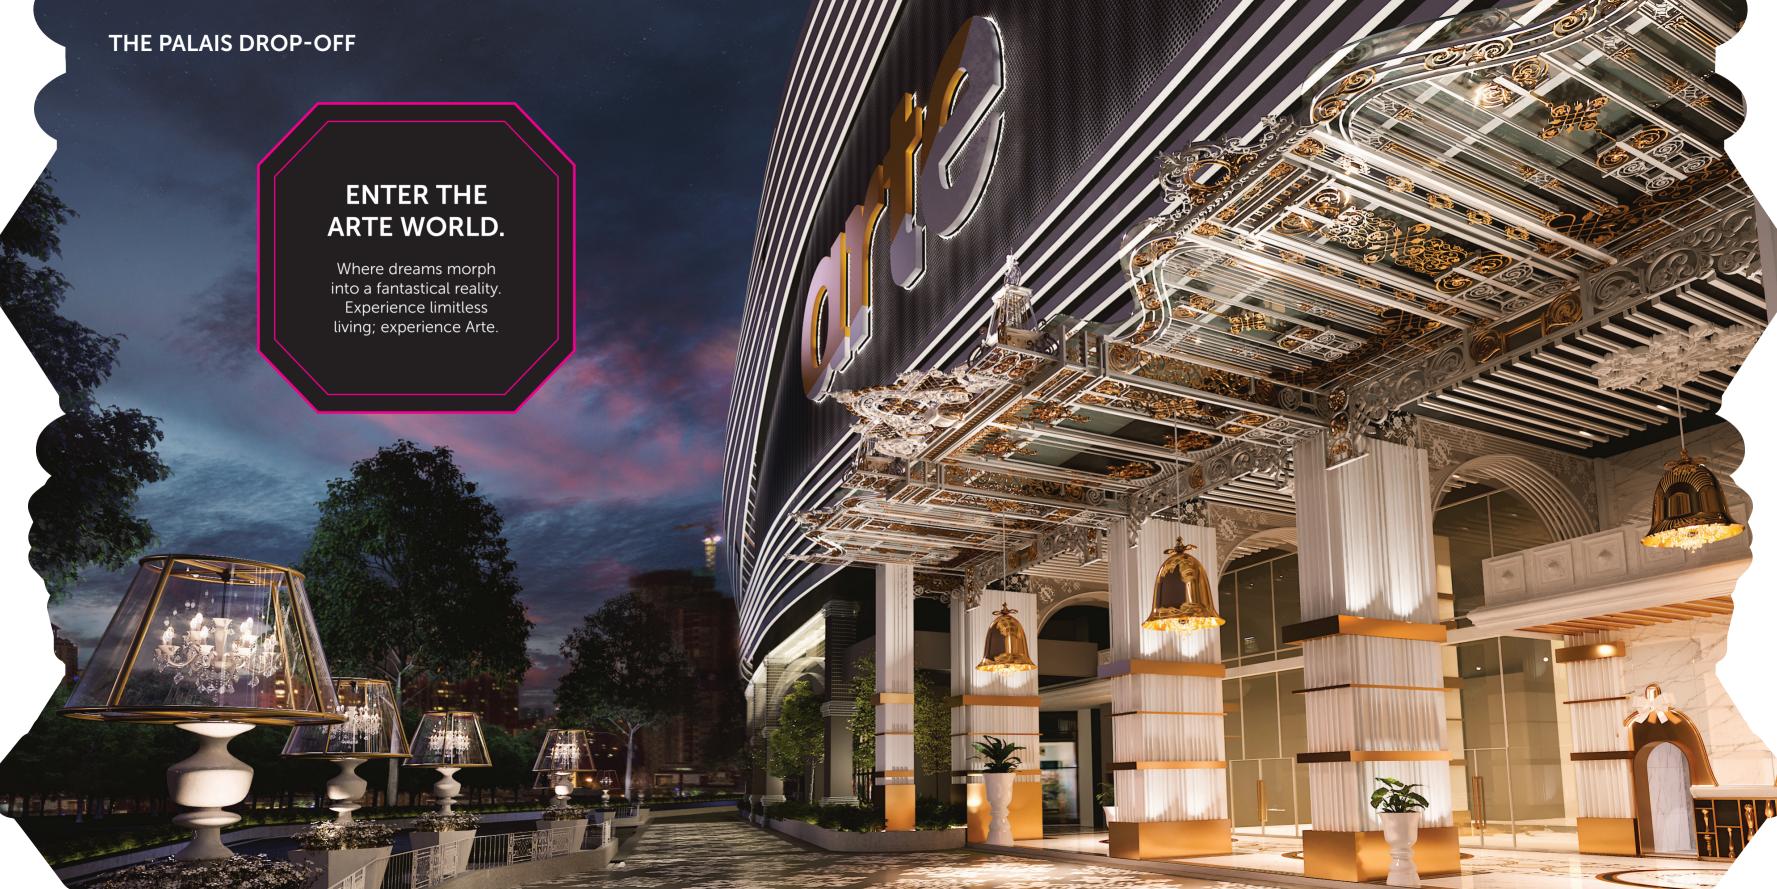

### CRÈME DE LA CRÈME OF DESIGN

Within the iconic Pavilion the Diamond Lounge awaits. Lavishly designed and immaculately detailed, the 3-tiered entertainment space creates a fantasy realm. Visitors will be immersed in French decadence; the crème de la crème of design.