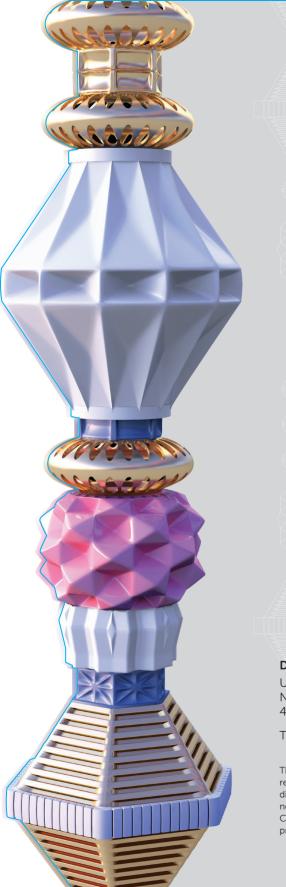

### CRÈME DE LA CRÈME OF DESIGN

Within the iconic Pavilion the Diamond Lounge awaits. Lavishly designed and immaculately detailed, the 3-tiered entertainment space creates a fantasy realm. Visitors will be immersed in French decadence; the crème de la crème of design.