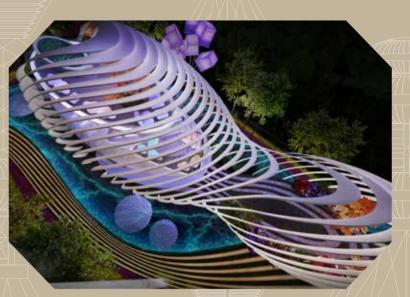

### CRÈME DE LA CRÈME OF DESIGN

Within the Iconic Pavillion the Diamond Lounge awaits. Lavishly designed and immaculately detailed, the 3-tiered entertainment space creates a fantasy realm. Visitors will be immersed in French decadence; the crème de la crème of design.