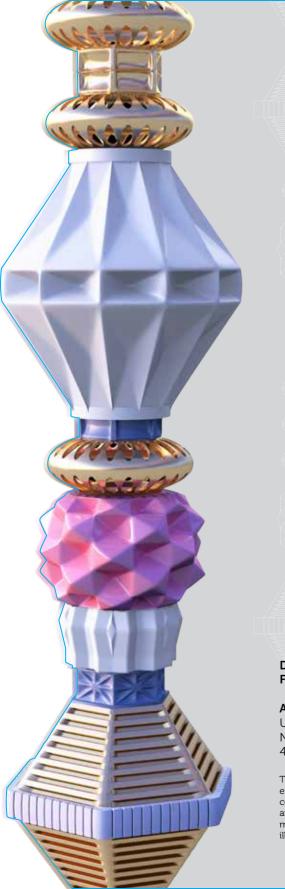

### CRÈME DE LA CRÈME OF DESIGN

Within the Iconic Pavillion the Diamond Lounge awaits. Lavishly designed and immaculately detailed, the 3-tiered entertainment space creates a fantasy realm. Visitors will be immersed in French decadence; the crème de la crème of design.