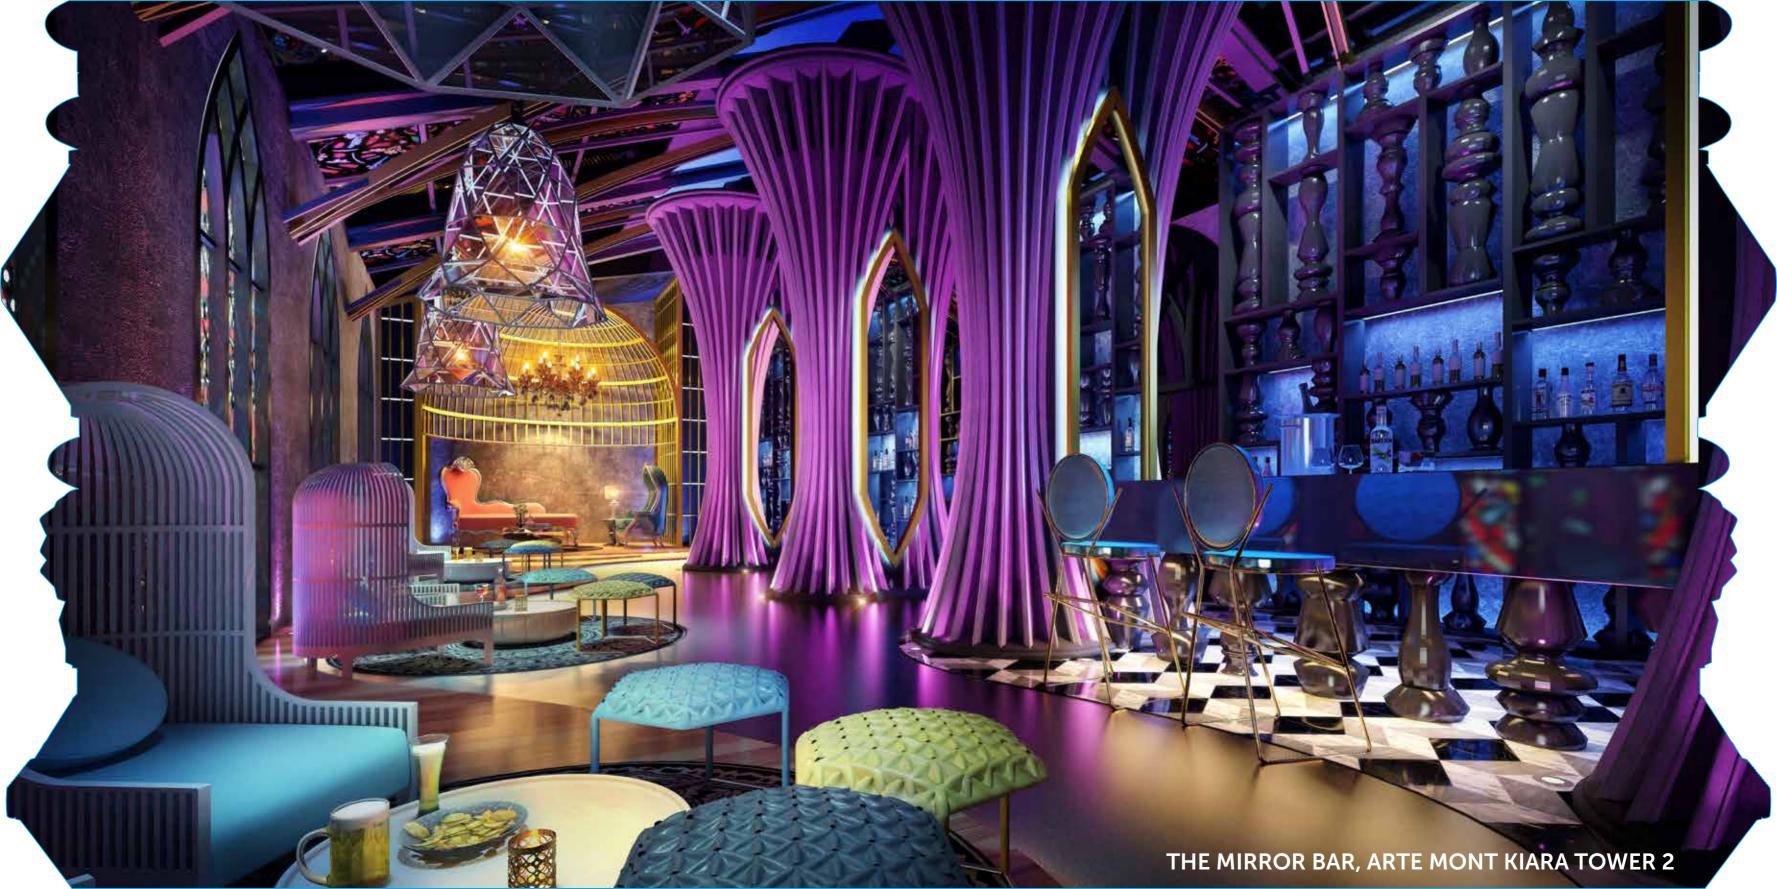

### CRÈME DE LA CRÈME OF DESIGN

Within the Iconic Pavillion the Diamond Lounge awaits. Lavishly designed and immaculately detailed, the 3-tiered entertainment space creates a fantasy realm. Visitors will be immersed in French decadence; the crème de la crème of design.