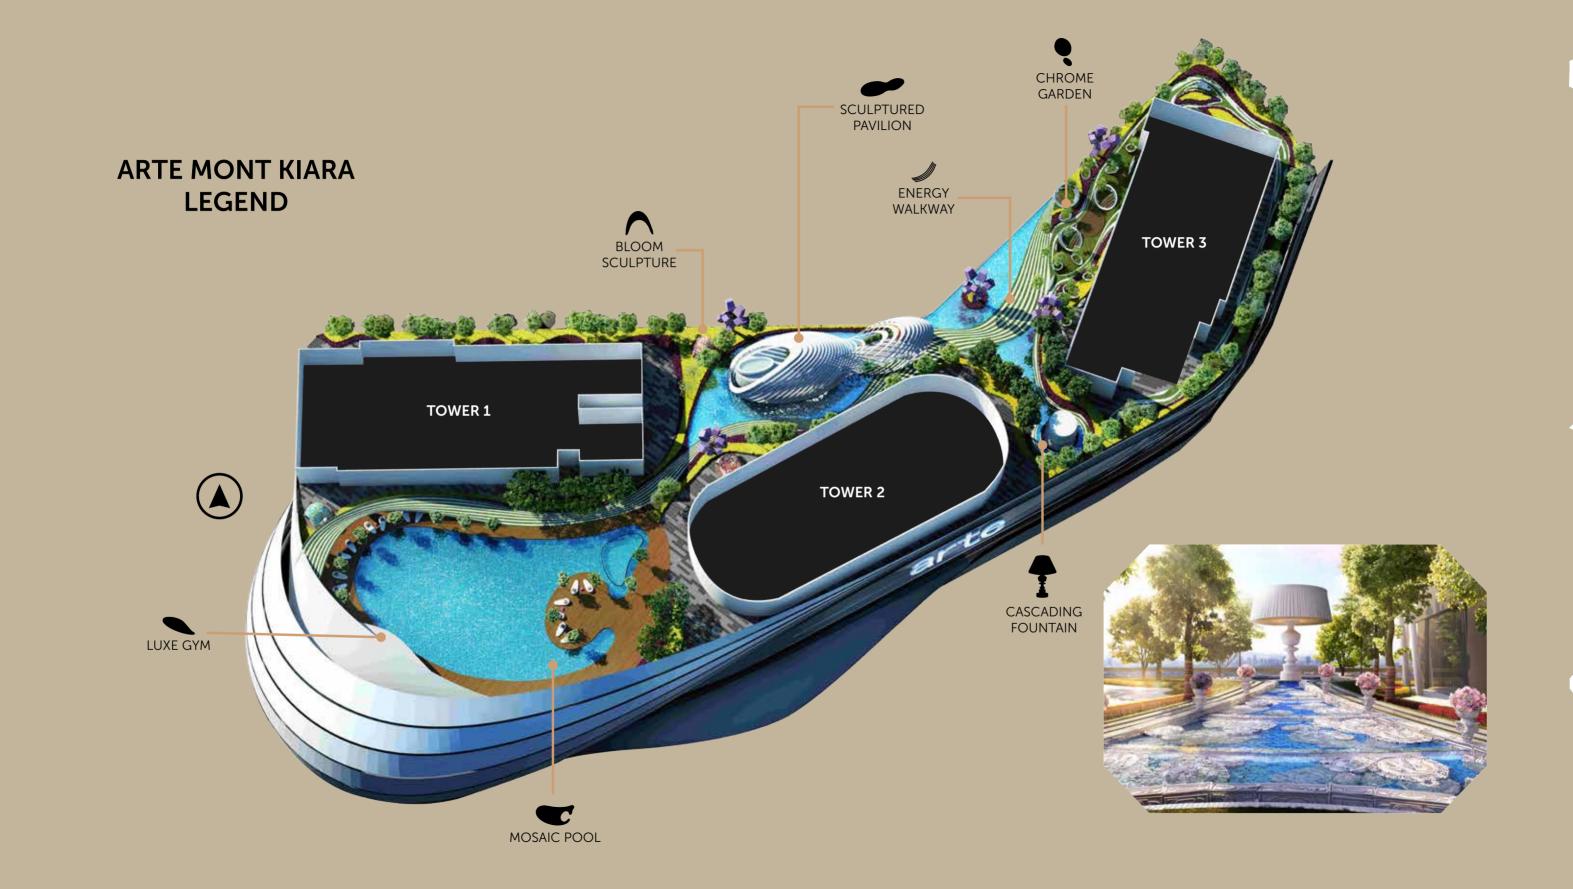

### **REDEFINING MONT KIARA**

Located on a prime stretch of Mont Kiara, Arte Mont Kiara will be part of KL Metropolis; an international trade and exhibition hub hosting the largest convention center in South East Asia.

# THIS IS THE FUTURE OF ARTE

Where rules are re-written and conventions are broken. It is the epitome of the Arte French-retro lifestyle concept.