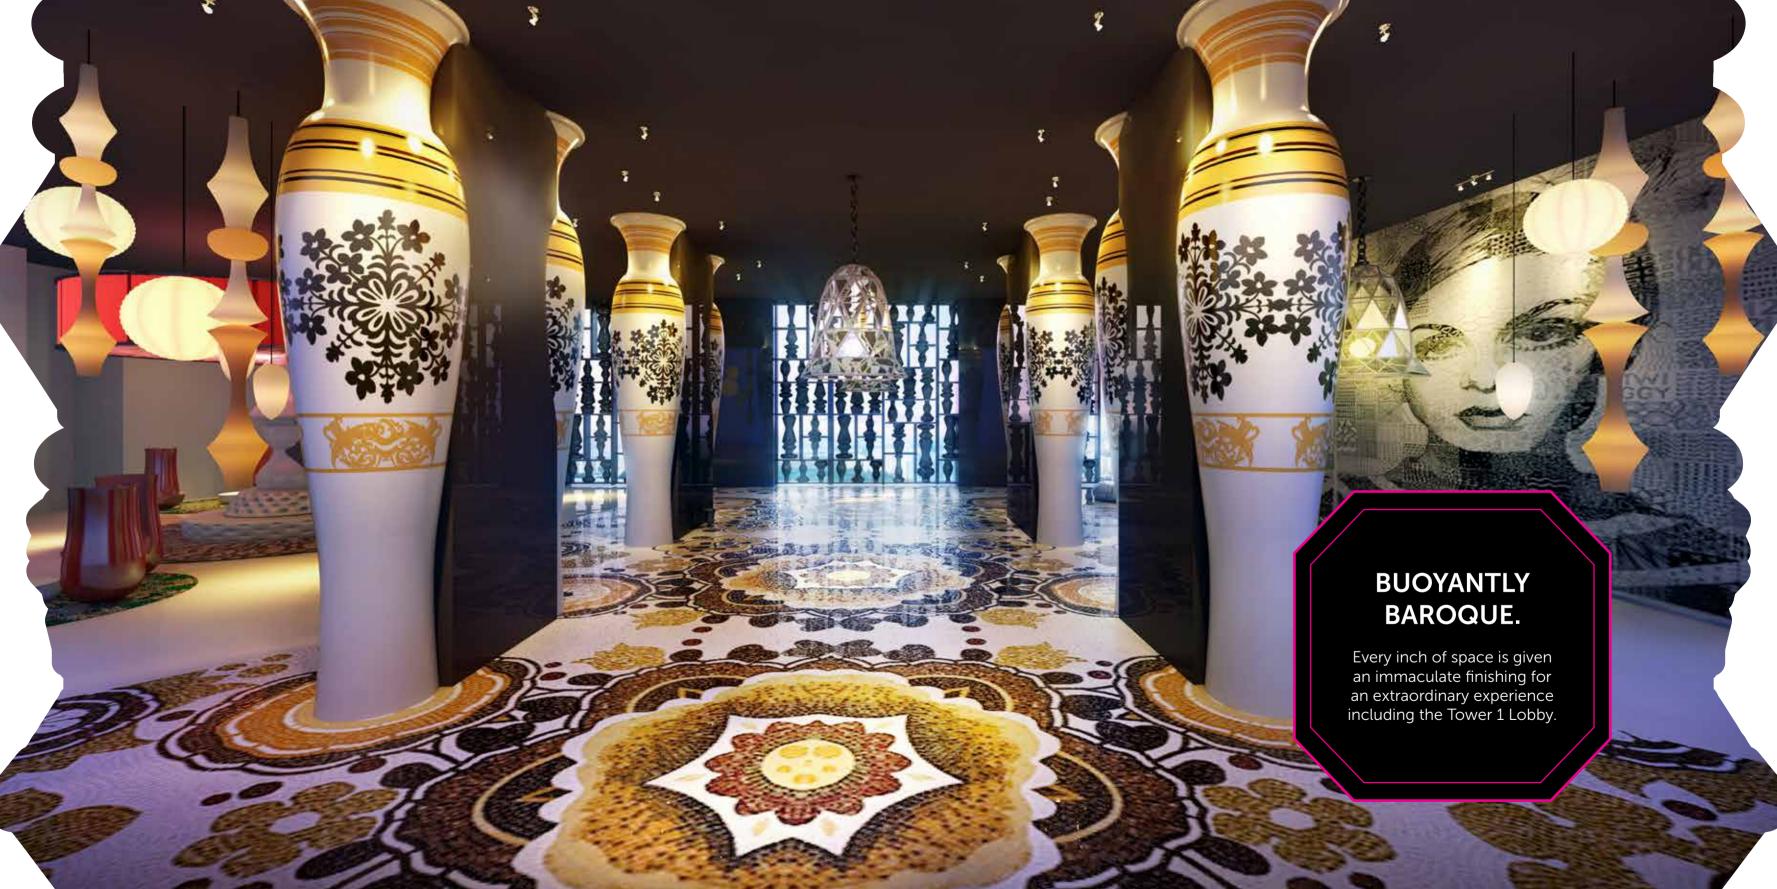

### CRÈME DE LA CRÈME OF DESIGN

Within the Iconic Pavillion the Diamond Lounge awaits. Lavishly designed and immaculately detailed, the 3-tiered entertainment space creates a fantasy realm. Visitors will be immersed in French decadence; the crème de la crème of design.