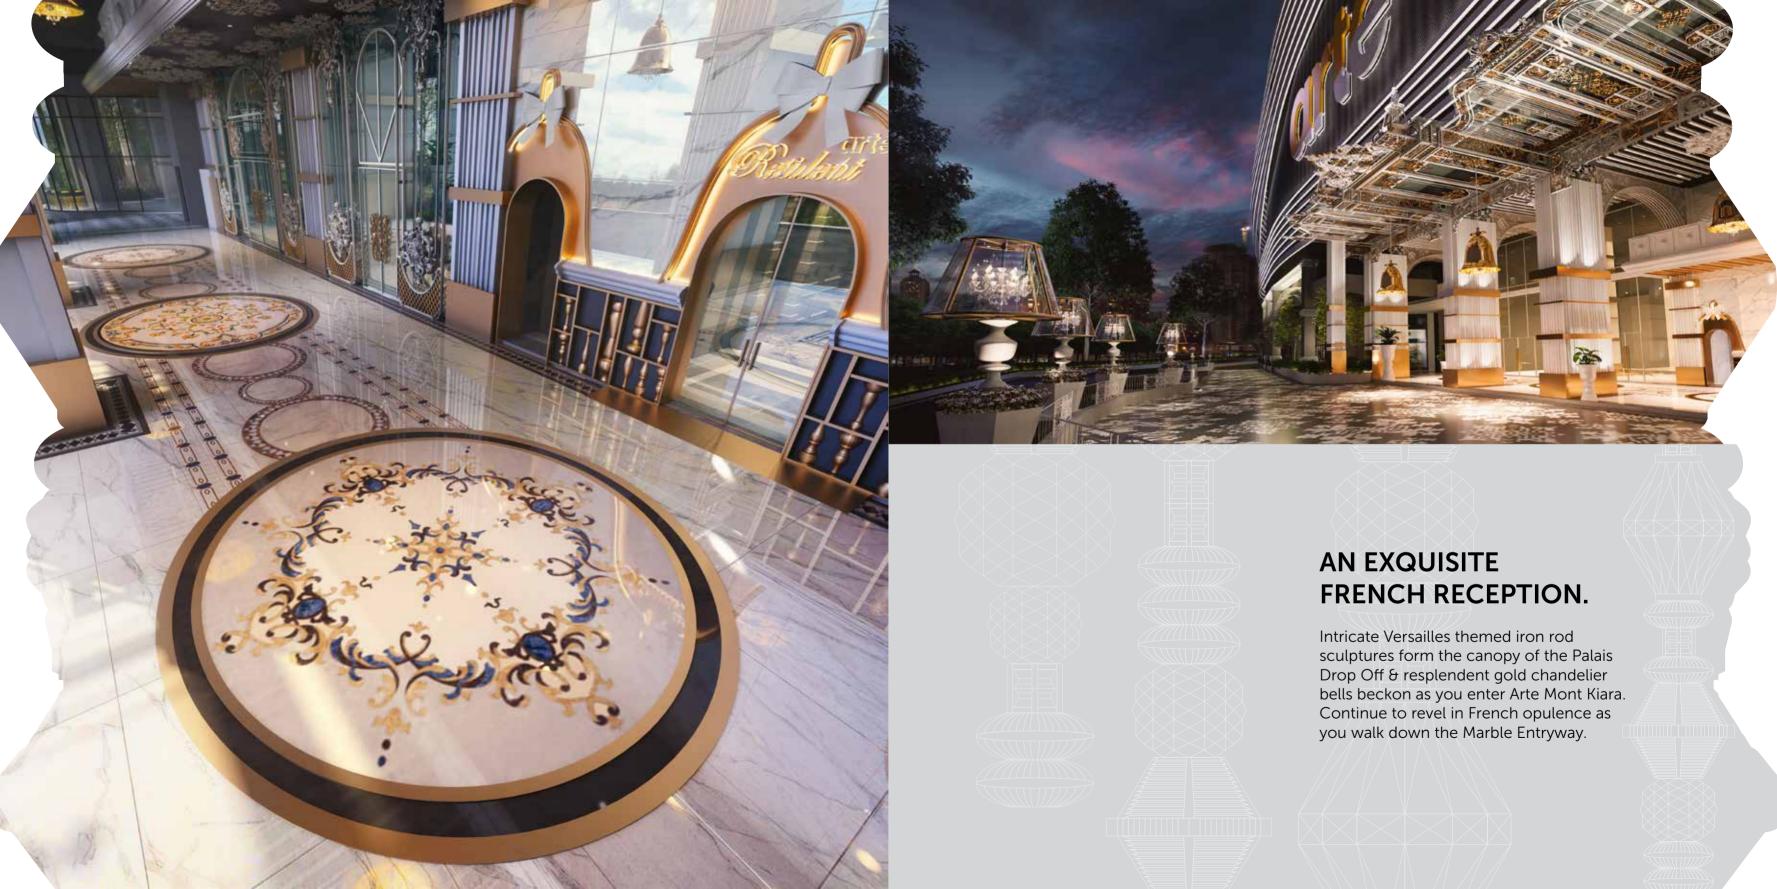

### CRÈME DE LA CRÈME OF DESIGN

Within the Iconic Pavillion the Diamond Lounge awaits. Lavishly designed and immaculately detailed, the 3-tiered entertainment space creates a fantasy realm. Visitors will be immersed in French decadence; the crème de la crème of design.