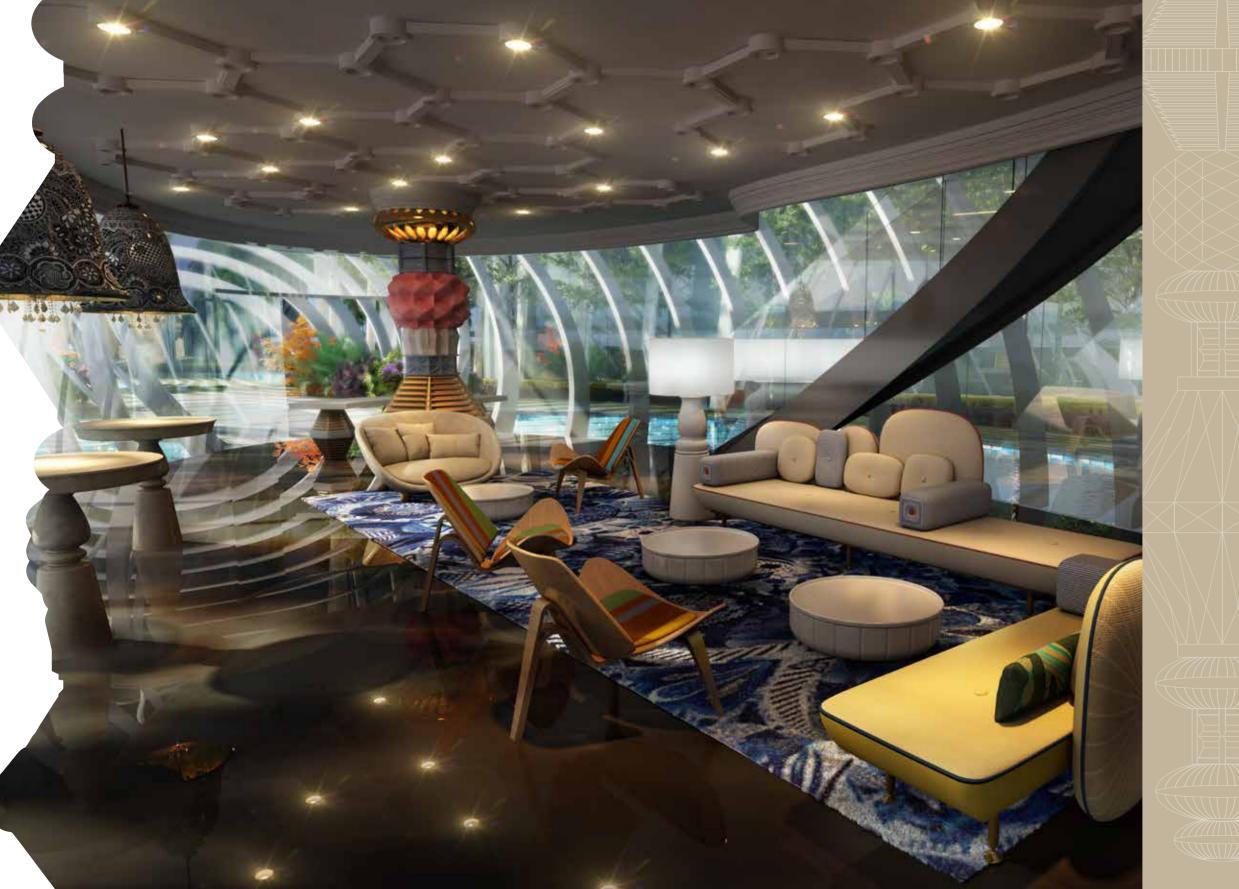

### CRÈME DE LA CRÈME OF DESIGN

Within the Iconic Pavillion the Diamond Lounge awaits. Lavishly designed and immaculately detailed, the 3-tiered entertainment space creates a fantasy realm. Visitors will be immersed in French decadence; the crème de la crème of design.