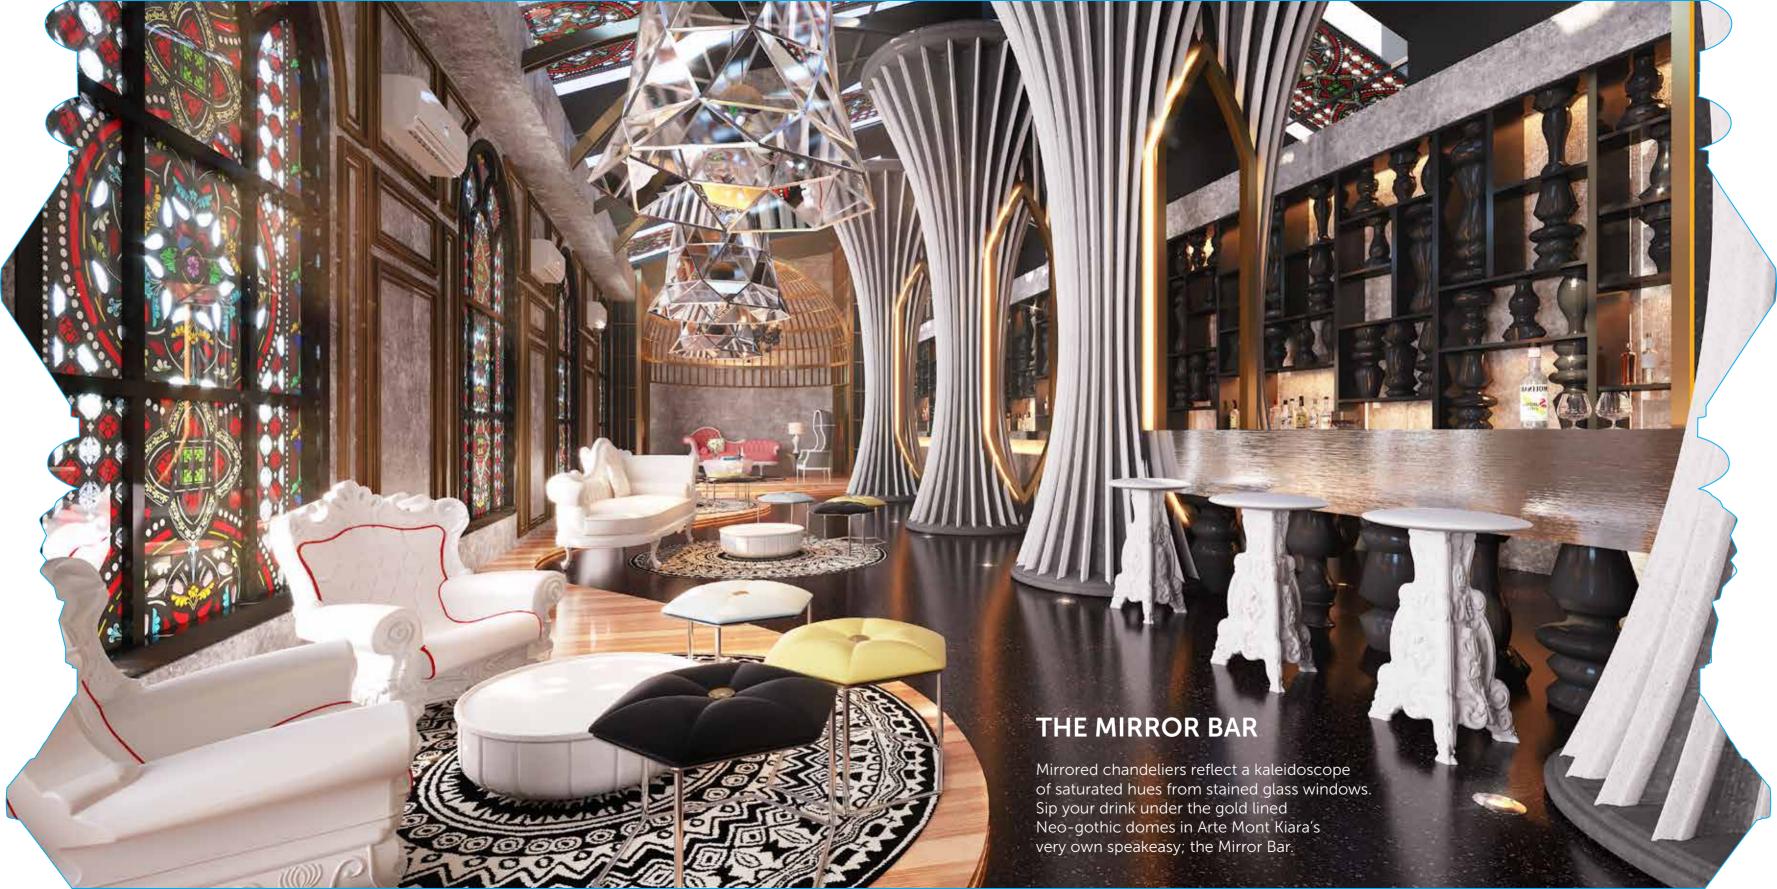

### CRÈME DE LA CRÈME OF DESIGN

Within the Iconic Pavillion the Diamond Lounge awaits. Lavishly designed and immaculately detailed, the 3-tiered entertainment space creates a fantasy realm. Visitors will be immersed in French decadence; the crème de la crème of design.