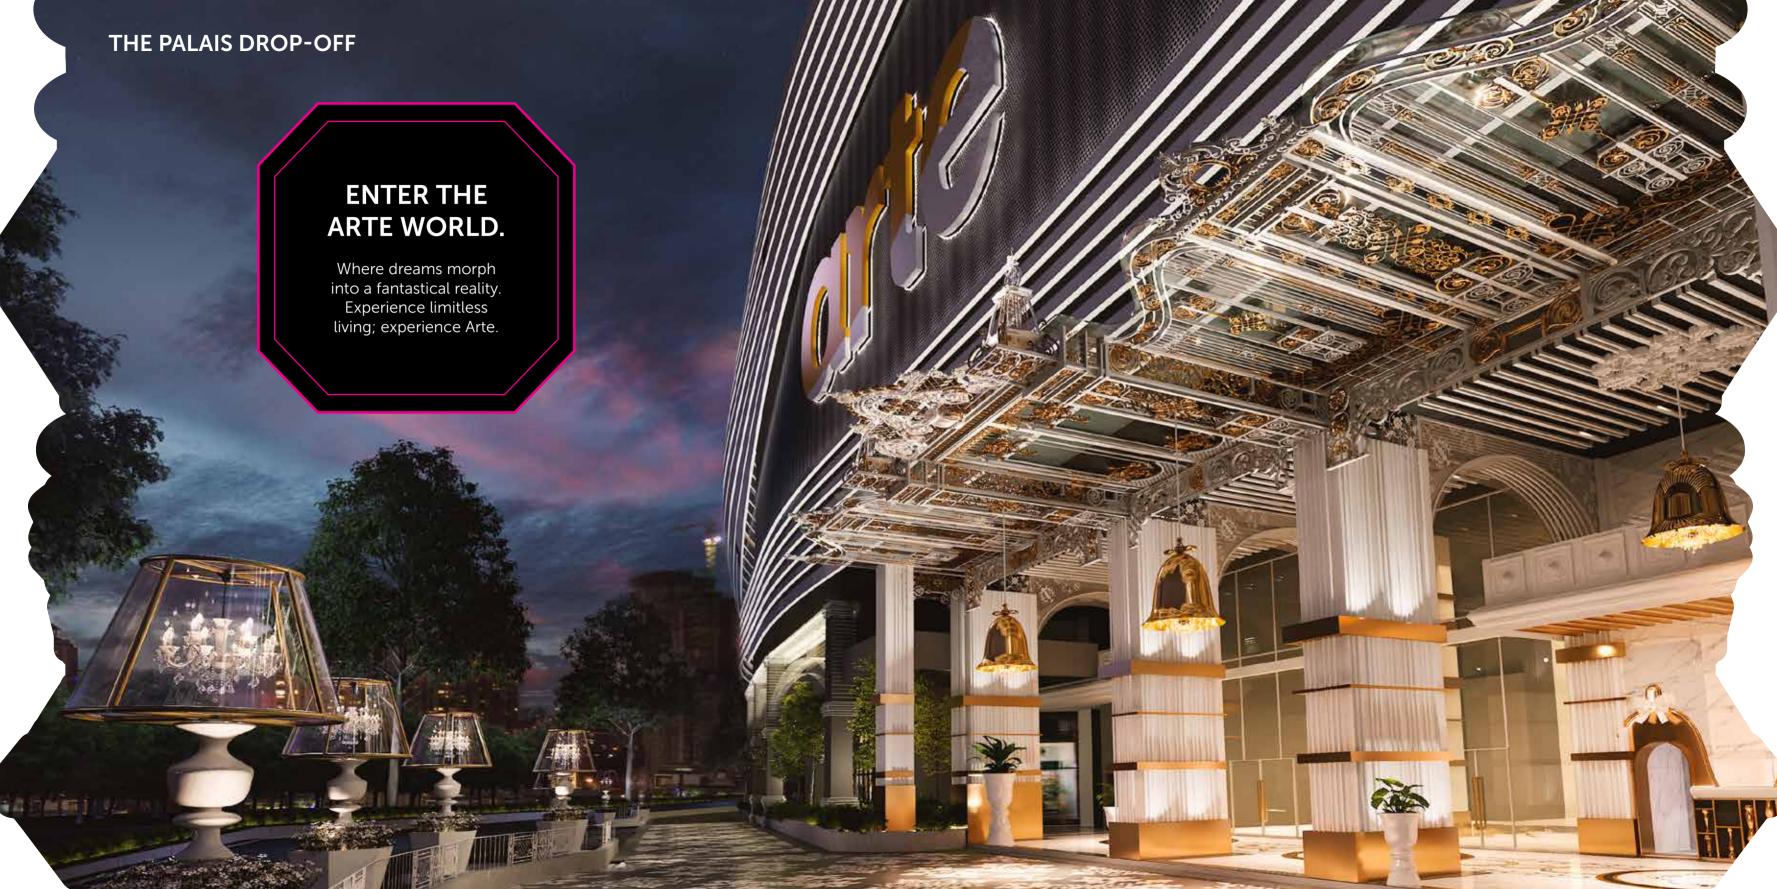

### CRÈME DE LA CRÈME OF DESIGN

Within the Iconic Pavillion the Diamond Lounge awaits. Lavishly designed and immaculately detailed, the 3-tiered entertainment space creates a fantasy realm. Visitors will be immersed in French decadence; the crème de la crème of design.