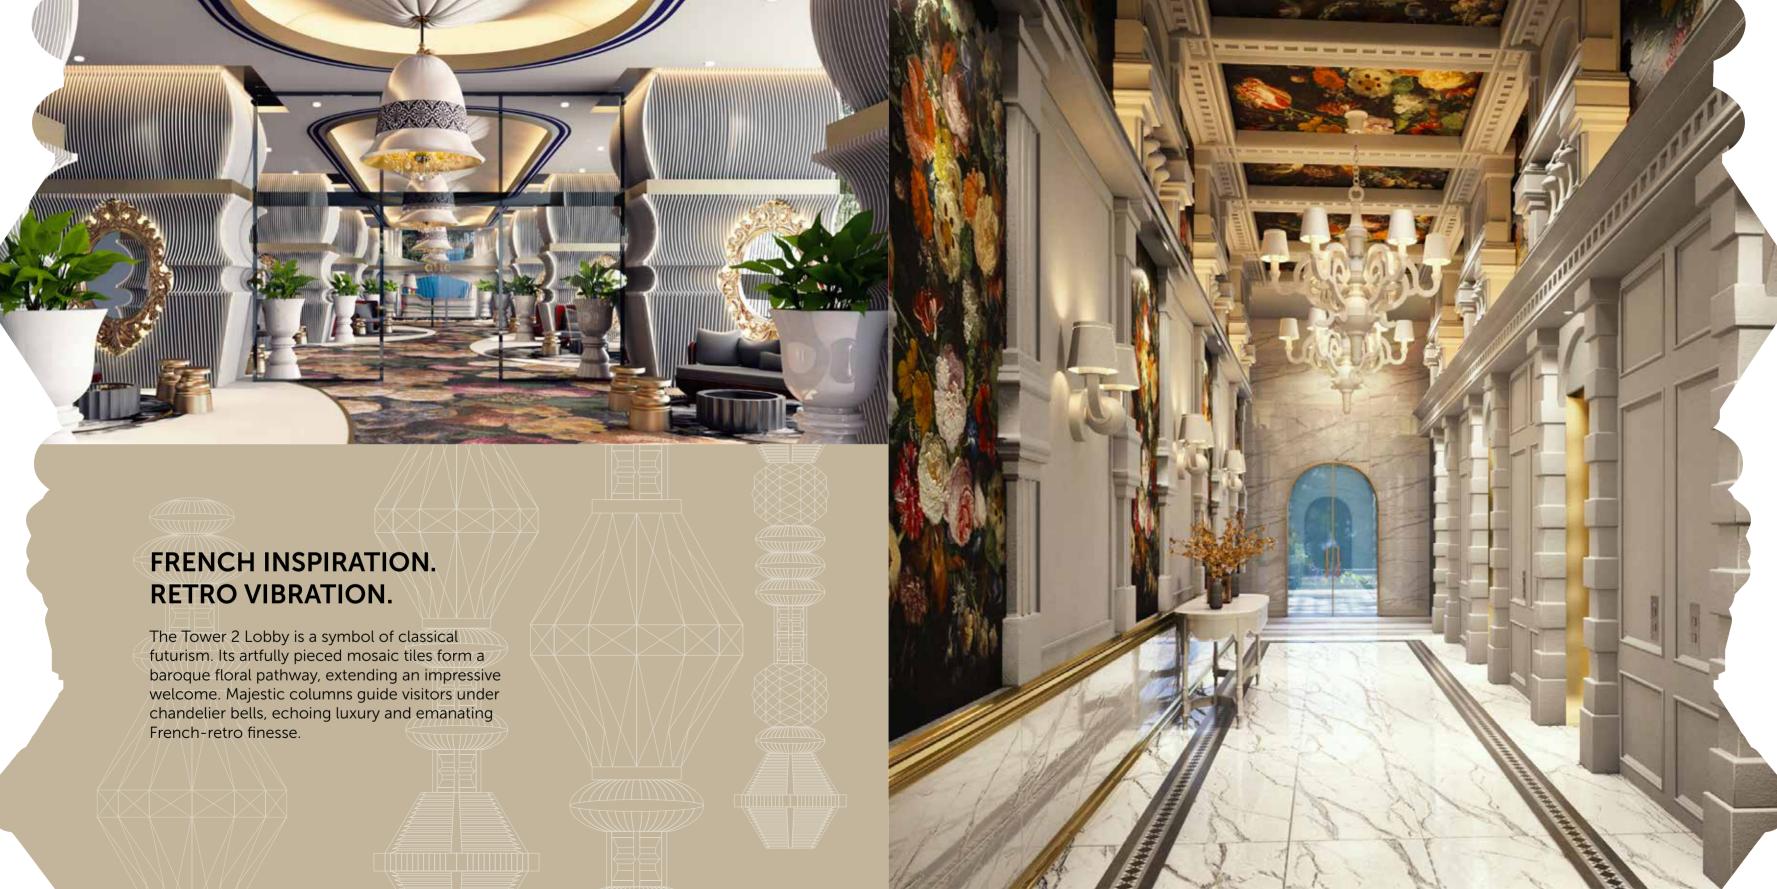

### CRÈME DE LA CRÈME OF DESIGN

Within the Iconic Pavillion the Diamond Lounge awaits. Lavishly designed and immaculately detailed, the 3-tiered entertainment space creates a fantasy realm. Visitors will be immersed in French decadence; the crème de la crème of design.